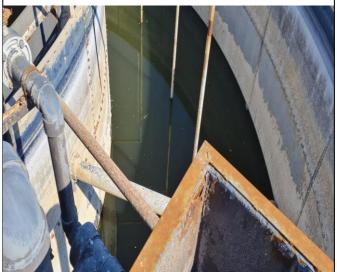

### 4. Water pollution control system in Campus area.

Water Pipes periodically inspected and repaired for any leaks or worn outs