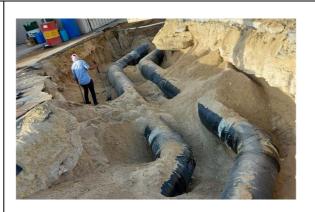

### 4. Water pollution control system in Campus area.

Water Pipes periodically inspected and repaired for any leaks or worn outs