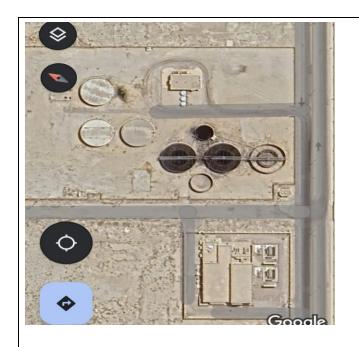

#### Water recycling tanks in Google maps

On campus biological water treatment plant at IAU

Water Recycling Flow Chart in IAU

Water Recycling Program (IAU, KSA)