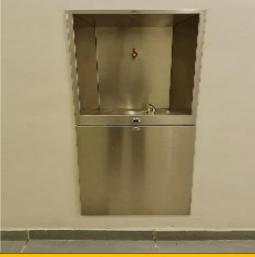

# 3. Water Storage at IAU facility

**Water Collection and Storage plant** 

Comsumption of Clean water through dispensors installed in every college building