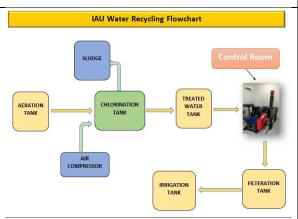

# 6. Water Recycling Program Implementation

Water recycling tanks

Water treatment plant at IAU

**SDG 6: Clean Water Sanitation** 

#### Water recycling tanks in Google maps

On campus biological water treatment plant at IAU

Water Recycling Flow Chart in IAU

Water Recycling Program (IAU, KSA)