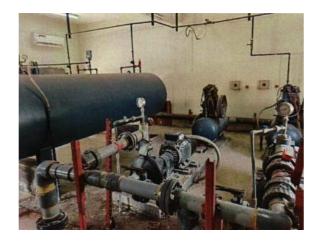

### 4. Water pollution control system in Campus area.

Water Pipes periodically inspected and repaired for any leaks or worn outs