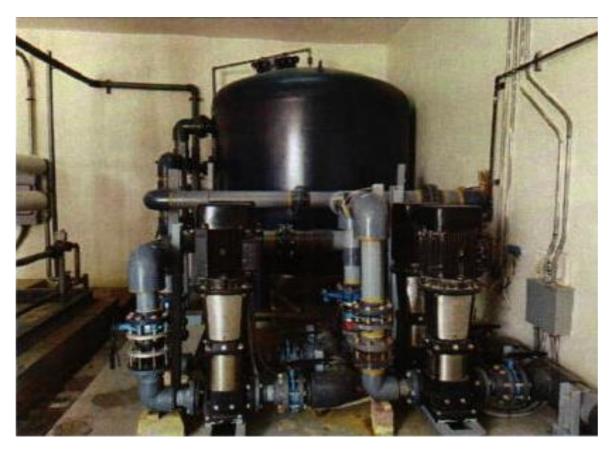

# 3. Water Storage at IAU facility

**Water Collection and Storage plant** 

Comsumption of Clean water through dispensors installed in every college building