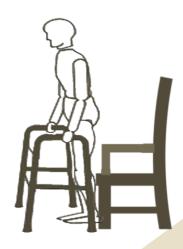

### How to get back to Sitting?

- Stable chair, take back step until its touch your legs.
- Place your hands on chair arms.
- Sit down into the chair slowly and do not throw yourself.