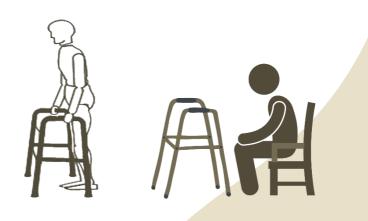

## What are the instructions to use walker frame to stand and walk (Full Weight Bearing)?

- The physiotherapist will guide you to sit at the edge of bed from lying down, with considerations of stable vital signs, no nausea or dizziness.
- Use the walker frame to pull yourself up, as the walker will be adjust to your height to allow you to walk with safety.
- The walker most placed in comfortable distance.

### How to get back to Sitting?

- Stable chair, take back step until its touch your legs.
- Place your hands on chair arms.
- Sit down into the chair slowly and do not throw yourself.