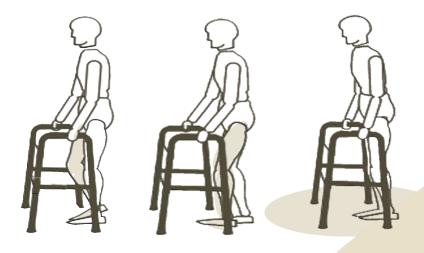

# What are the instructions to use walker frame to stand and walk (Full Weight Bearing)?

- Before walking, get up until you feel steady and ready to walk forward.
- Maintain your back in neutral position, support yourself using the walker.
- Step in the middle of the walker with your operated leg followed by your sound leg.
- Move on the walker forward.

## What are the instructions to use walker frame to Stand and walk (Full Weight Bearing)?

- Avoid take big steps that let you close to the walker.
  Remember: Keep yourself within the levels of the walker always.
- Walk in slowly steps rhythm to avoid falling.