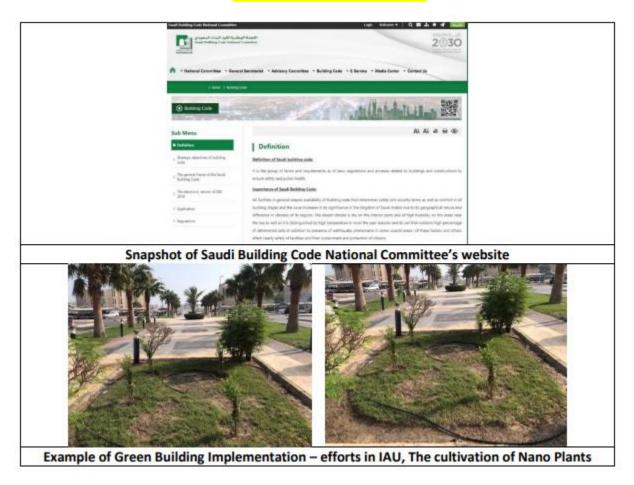

## 3. Plant Landscapes at IAU

The given PDF file provides a snapshot of the Saudi Building Code from the national committees' website and the cultivation of nano plants at IAU.

https://www.iau.edu.sa/sites/default/files/resources/planting\_landscapes\_0.pdf