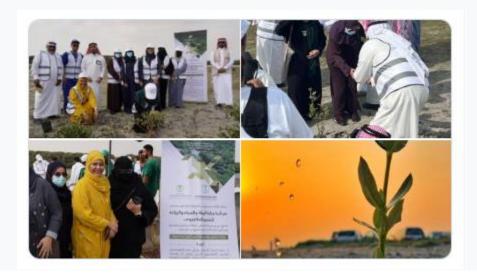

# 2. Let's Make Green Campaign by Environmental Engineering Students of IAU

Female students of the Environmental Engineering Department, Faculty of Engineering, IAU have participated in the "Let's Make Green campaign" launched by the National Center for Vegetation Development and Combating Desertification by planting 6 thousand mangrove seedlings on the shores of the Arabian Gulf in Qatif Governorate.

https://twitter.com/CE\_IAU\_SA/status/1607302669139312641