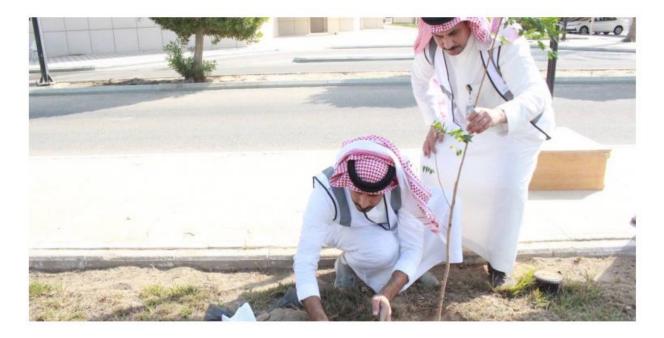

## 1. Afforestation Initiative Led by IAU

An afforestation initiative (Green University without Carbon initiative) led by IAU. It aims to plant thousands of seedlings and trees with the participation of IAU employees and students in campaigns for mass afforestation in the university campuses, to reduce carbon emissions, and to consolidate the concept of sustainability inside campuses at the level of the local community.

Refer 1st paragraph in the given IAU Webpage link.

https://www.iau.edu.sa/en/news/afforestation-initiative-led-by-iau