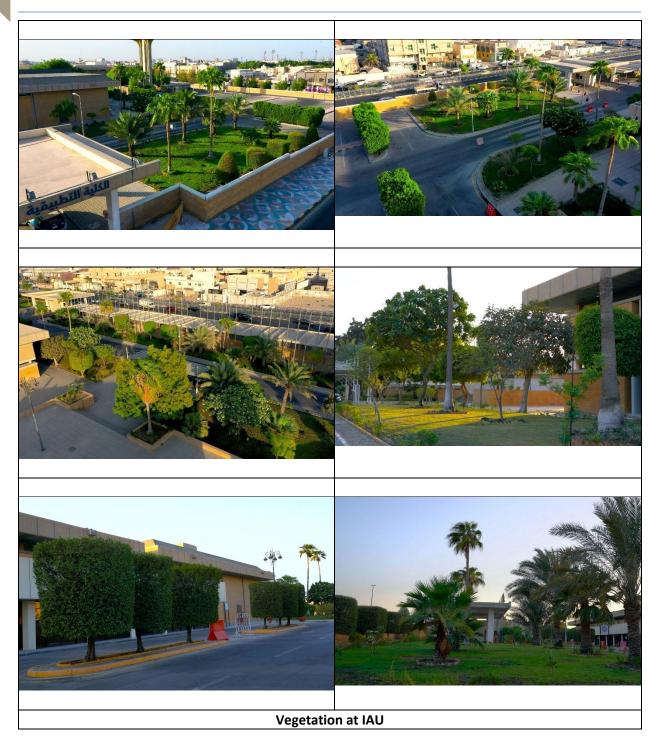

## 5. Forest Vegetation at IAU

Trees of all sizes adorning IAU campus

Trees everywhere crowning IAU

SDG 6.3.5
Water Conscious Planting Plant Landscapes

SDG 6.3.5
Water Conscious Planting Plant Landscapes

Trees Near Parking Slots