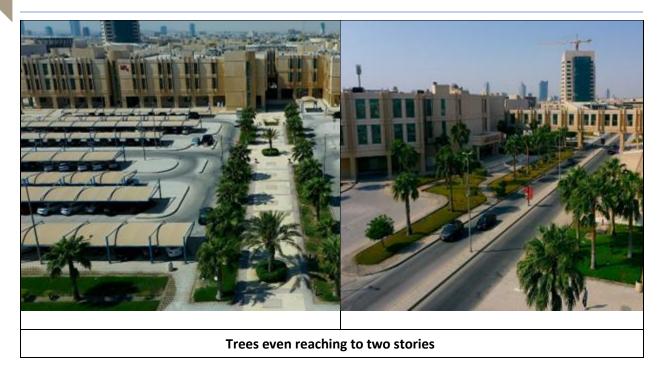

## 5. Forest Vegetation at IAU

Trees of all sizes adorning IAU campus

Trees everywhere crowning IAU

SDG 6.3.5
Water Conscious Planting Plant Landscapes

SDG 6.3.5
Water Conscious Planting Plant Landscapes

Trees Near Parking Slots

Trees of Big size in all IAU Campuses

Humongous trees at the path ways