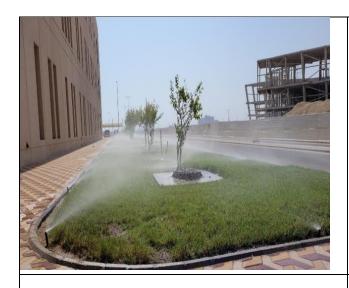

#### 4. Plant Conservation at IAU

Saplings planted across the Campus

**Conserving Trees and plants across IAU campuses** 

Conservation and regular planting of saplings in IAU Campuses