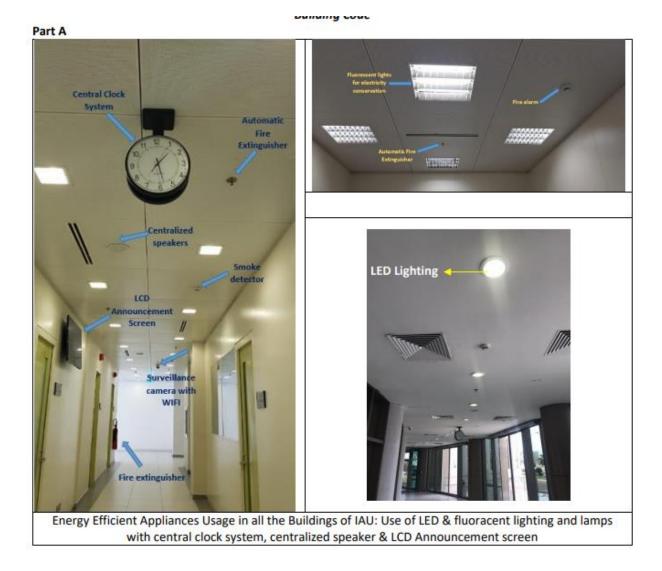

#### 6. Energy Efficient Building Practice at IAU

The given PDF link describes energy efficient usage in IAU in the following Parts:

- PART A: Sustainable system for Outdoor Signage
- PART B: Optimized Eco-friendly Buildings