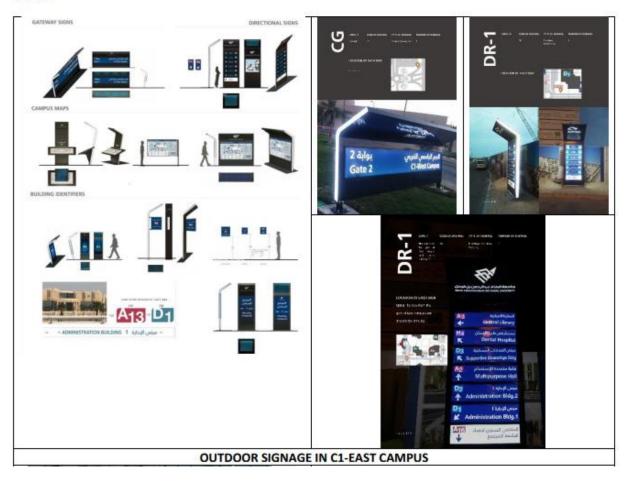

#### 6. Energy Efficient Building Practice at IAU

The given PDF link describes energy efficient usage in IAU in the following Parts:

- PART A: Sustainable system for Outdoor Signage
- PART B: Optimized Eco-friendly Buildings