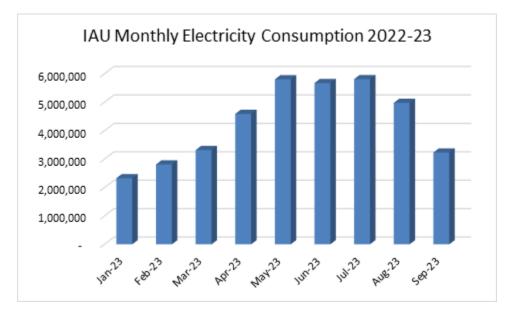

### 5. Electricity Usage per Year (in Kilowatt hour)

#### **Description:**

The total electricity usage of IAU all campuses in 2022-2023 was **38,546,236** kWh and the monthly average usage is **4,282,915** kWh.

On the main campus area of IAU University electricity is used for lighting, cooling, heating and laboratory appliances.