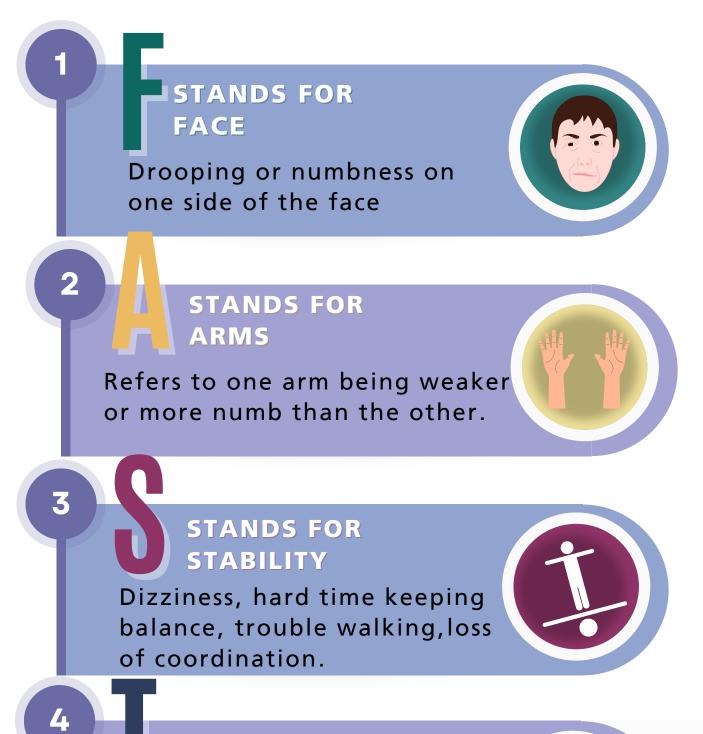

## Signs of a stroke

During a stroke, every minute counts. You could save a life by recognizing theae signs of stoke **F.A.S.T.E.R**: