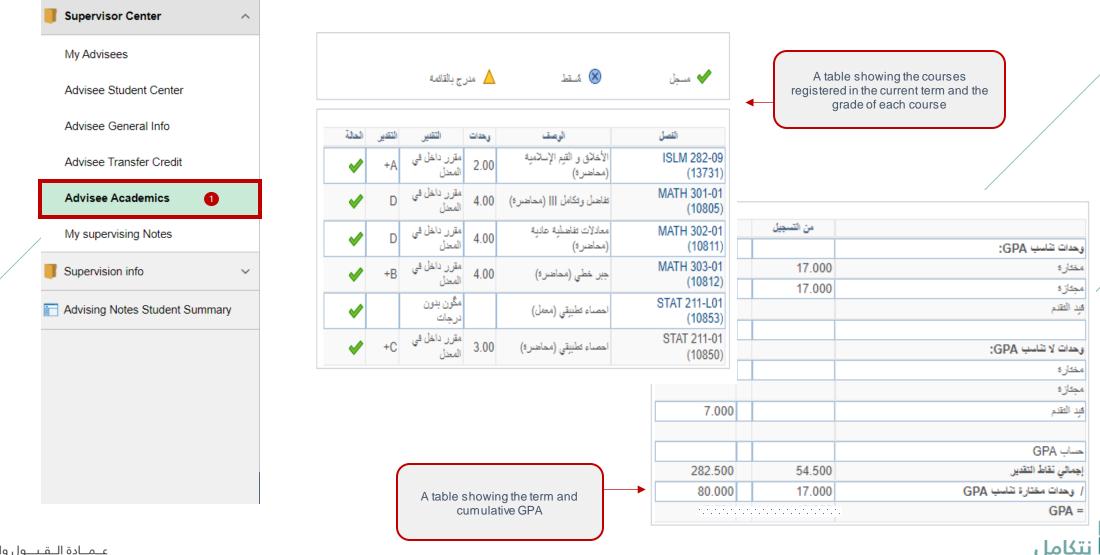

# Advisee's general information can be viewed by following the steps below

عــمــادة الــقـبــول والتــسـجـيــل Deanship of Admissions and Registration

## Advisee's general information can be viewed by following the steps below

عـمـادة الـقـبــول والتـسـجـيــل Deanship of Admissions and Registration

## Advisee's general information can be viewed by following the steps below

عـمـادة الـقـبــول والتـسـجـيــل Deanship of Admissions and Registration

عـمـادة الـقبـبول والتـس جليــل Deanship of Admissions and Registration