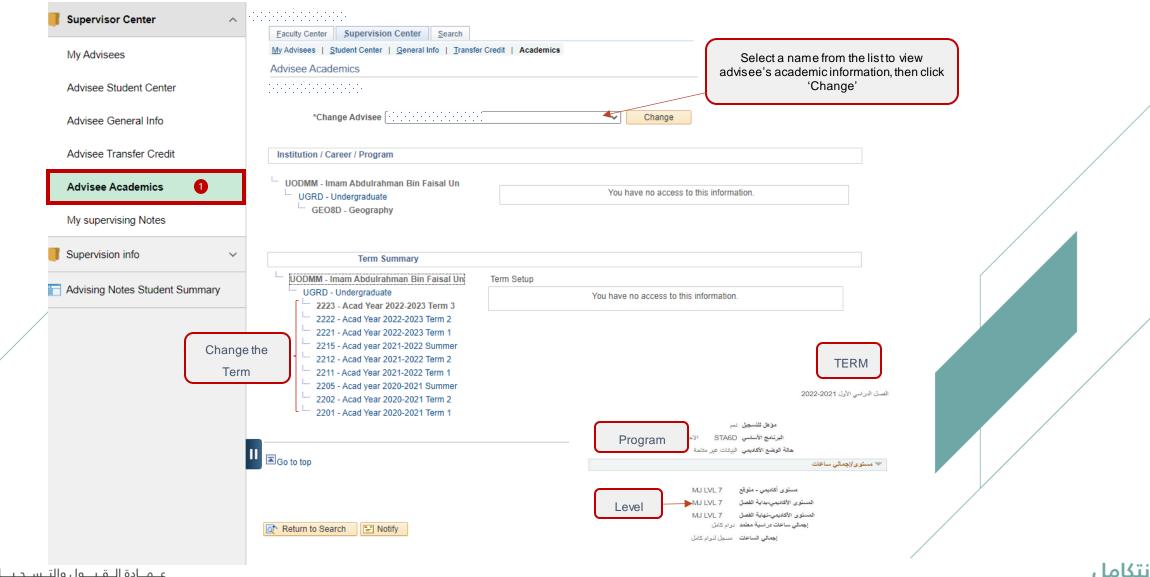

## Advisee's general information can be viewed by following the steps below

عـمـادة الـقـبــول والتـسـجـيــل Deanship of Admissions and Registration

عـمـادة الـقبـبول والتـس جليــل Deanship of Admissions and Registration