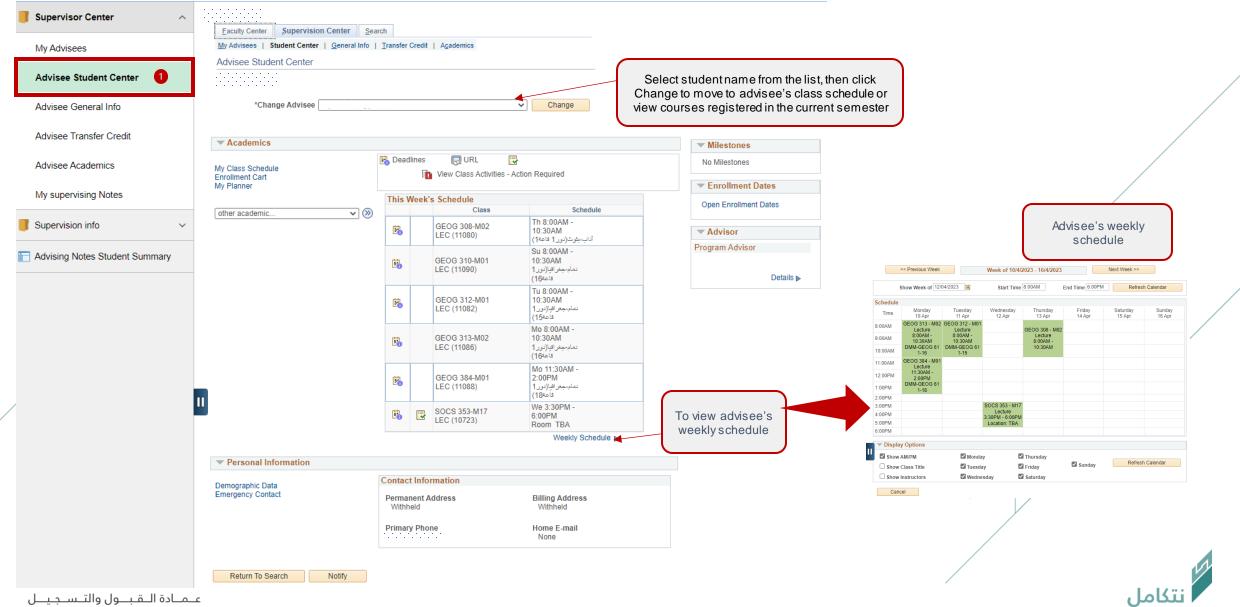

# List of Advisees can be viewed by following the steps below:

Deanship of Admissions and Registration

Advisees' study schedules can be viewed, by following the steps below

Deanship of Admissions and Registration