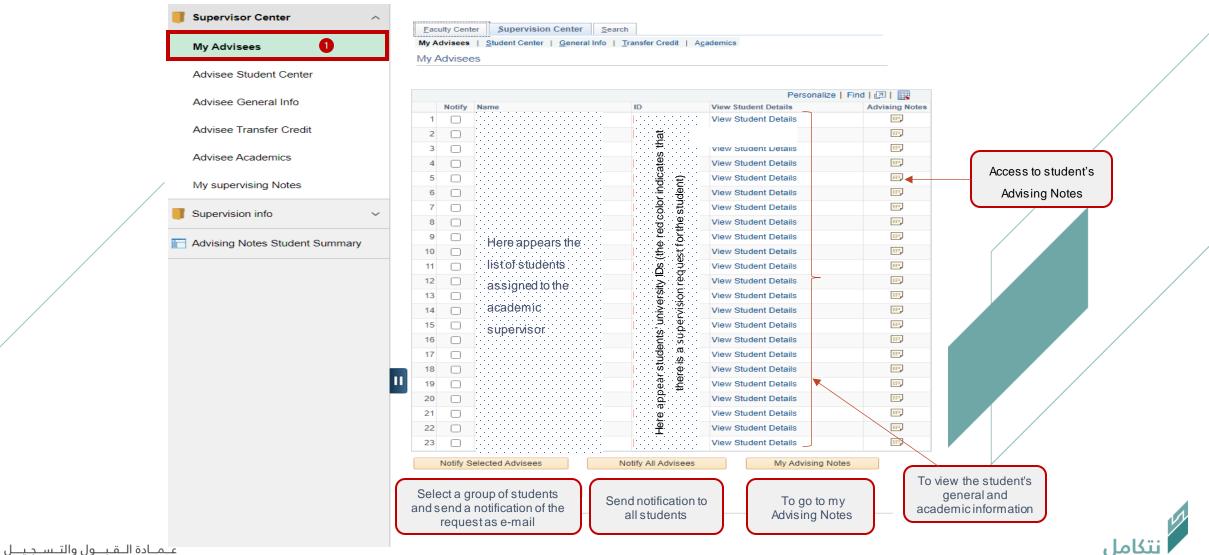

# Supervisor Center

عــمــادة الــقـبـــول والتــســجـيـــل Deanship of Admissions and Registration

# List of Advisees can be viewed by following the steps below:

Deanship of Admissions and Registration

Advisees' study schedules can be viewed, by following the steps below

Deanship of Admissions and Registration