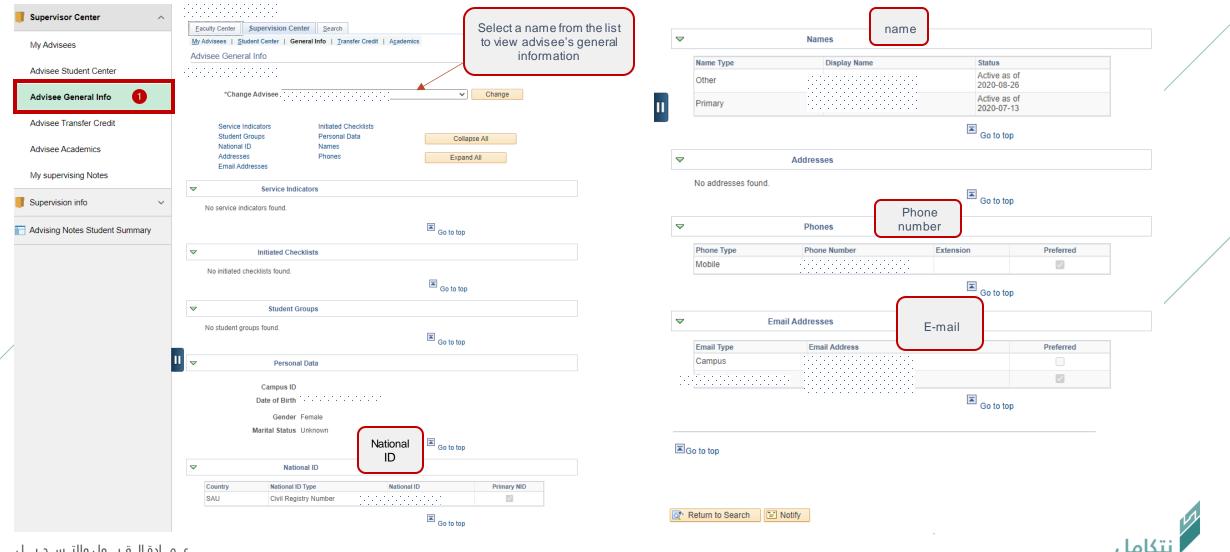

# Advisee's general information can be viewed by following the steps below

عــمــادة الــقـبــول والتــسـجـيــل Deanship of Admissions and Registration

## Advisee's general information can be viewed by following the steps below

عـمـادة الـقـبــول والتـسـجـيــل Deanship of Admissions and Registration